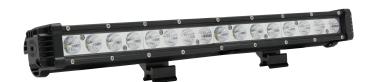

#### Part No. 0-420-89

A powerful 19.05inch (484mm) 80 watt (16x5W) 6080 Lumen, 10-30 volt CREE LED Work lamp. Black powder coated die cast aluminum case, polycar-bonate lens. Protected to IP67. 90cm Flying Leads. h 110 x w 484 x d 82mm. Approx Life: 30,000 hours. EMC Approved. Mounting options: 2 types of bracket included for bespoke installation i.e. Roof mounting or under-slung.