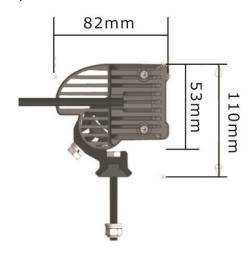

### **Technical Drawing** (not to scale)

#### Part No. 0-420-89

A powerful 19.05inch (484mm) 80 watt (16x5W) 6080 Lumen, 10-30 volt CREE LED Work lamp. Black powder coated die cast aluminum case, polycar-bonate lens. Protected to IP67. 90cm Flying Leads. h 110 x w 484 x d 82mm. Approx Life: 30,000 hours. EMC Approved. Mounting options: 2 types of bracket included for bespoke installation i.e. Roof mounting or under-slung.

**IP67** 

-40°C to +50°C

2.0KG

h 110 x w 484 x d 82mm

CE, EMC

The information contained in this document is correct to the best of our knowledge at the time of printing. However, specifications may change at any time without